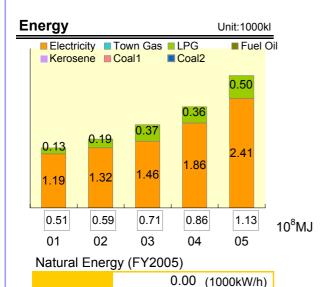

# **Major Performance**

\* 05,2005: April 1,2004 - March 31,2005

CO2 Emmisions Unit:1000t-CO2

JVC Mexico factory production amount had been increasing drastically year by year. In the year 2003, we started new factory and started to produce Projection TV and 2004

[Calculation satandards]

Electric power: 0.741 kgCO2/kWh LPG 3.02 kgCO2/t