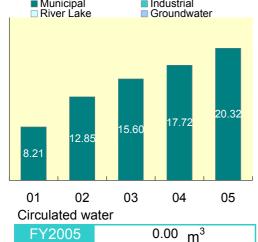

edule. We also started to review very carefully CO2 reduction factory wide.

## **Products/Technology Information**



# Plasma TV



#### **HD-ILA TV**

Even in the screen size of 70 inches, the power consumption of about 60% of 42-inch plasma television. It approaches 32-inch LCD TV. \*

\*:Compared with our company(HD-ILA TV: HD70G886 220W, Plazma TV:42V485 364W, LCD TV:LT32X585 195W)

# **Major Performance**

\* 05,2005: April 1,2004 - March 31,2005



CO2 Emmisions Unit:1000t-CO2



JVC Mexico factory production amount had been increasing drastically year by year. In the year 2003, we started new factory and started to produce Projection TV and 2004

[Calculation satandards]

Electric power: 0.741 kgCO2/kWh LPG 3.02 kgCO2/t

# Water Unit:1000m³ ■ Municipal ■ Industrial ■ Groundwater



# Waste Unit:1000t,%



#### **Chemical substances**

This data has been disclosed data that globally execute 33/50 reduction pla





Unit:t

# Compliance

|          |         | Number of vioration | Situation and countermeasure                                             |
|----------|---------|---------------------|--------------------------------------------------------------------------|
| Air      |         | 0                   |                                                                          |
| Water    |         | 1                   | Water DOB measure was excess. Agreement with city authority to fix ASAP. |
| Odor     |         | N/A                 |                                                                          |
| Noise/Vi | bration | 0