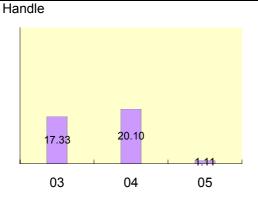

#### **Chemical substances**

This data has been disclosed data that globally execute 33/50 reduction pla

Unit:t