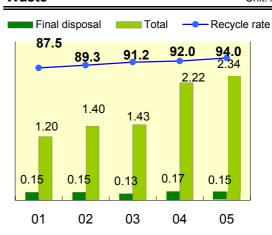

o review very carefully CO2 reduction factory wide.

## **Products/Technology Information**



# Plasma TV



#### **HD-ILA TV**

Even in the screen size of 70 inches, the power consumption of about 60% of 42-inch plasma television. It approaches 32-inch LCD TV. \*

\*:Compared with our company(HD-ILA TV: HD70G886 220W, Plazma TV:42V485 364W, LCD TV:LT32X585 195W)

# **Major Performance**

\* 05,2005: April 1,2004 - March 31,2005



CO2 Emmisions Unit:1000t-CO2



JVC Mexico factory production amount had been increasing drastically year by year. In the year 2003, we started new factory and started to produce Projection TV and 2004

[Calculation satandards]

Electric power: 0.741 kgCO2/kWh LPG 3.02 kgCO2/t

# Water Unit:1000m³ ■ Municipal ■ Industrial ■ Groundwater



# Waste Unit:1000t,%



#### **Chemical substances**

This data has been disclosed data that globally execute 33/50 reduction pla





Unit:t

# Compliance

|          |         | Number of vioration | Situation and countermeasure                                             |
|----------|---------|---------------------|--------------------------------------------------------------------------|
| Air      |         | 0                   |                                                                          |
| Water    |         | 1                   | Water DOB measure was excess. Agreement with city authority to fix ASAP. |
| Odor     |         | N/A                 |                                                                          |
| Noise/Vi | bration | 0                   |