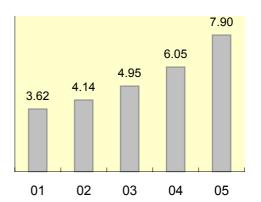

# **Major Performance**

\* 05,2005: April 1,2004 - March 31,2005

CO2 Emmisions Unit:1000t-CO2

JVC Mexico factory production amount had been increasing drastically year by year. In the year 2003, we started new factory and started to produce Projection TV and 2004