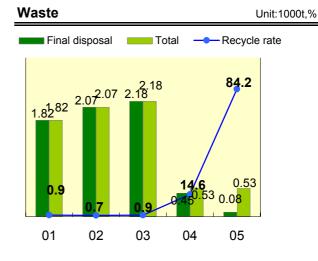

#### **FY2005 Environmental Activities**

We are now get focus on how to deal with upgrade version of ISO 14001:2004. To train our environmental core team become our opening activity to prepare necessary items which might need to allign our existing Environmental Management System with ISO 14001:2004. Energy saving, waste management, and environmental measurement is the ones that we bring to be improved as the main result of our production activities. We also support in RoHS management by giving inputs in order to gain accelerated achievement of elimination target.