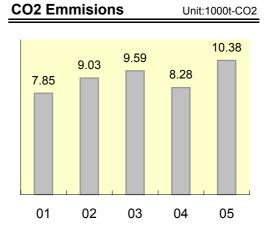

Major Performance

\* 05,2005: April 1,2004 - March 31,2005

Natural Energy (FY2005)

0.00 (1000kW/h)

[Calculation satandards]

CO2 emission coefficients and units : Electric power = 0.79 kg-CO2/kWh