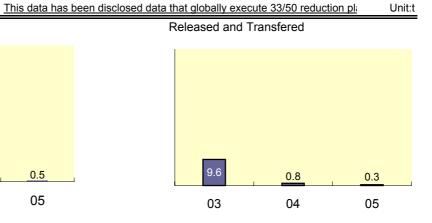

#### **FY2005 Environmental Activities**

We are now get focus on how to deal with upgrade version of ISO 14001:2004. To train our environmental core team become our opening activity to prepare necessary items which might need to allign our existing Environmental Management System with ISO 14001:2004. Energy saving, waste management, and environmental measurement is the ones that we bring to be improved as the main result of our production activities. We also support in RoHS management by giving inputs in order to gain accelerated achievement of elimination target.