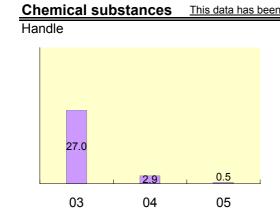

#### **FY2005 Environmental Activities**

We are now get focus on how to deal with upgrade version of ISO 14001:2004. To train our environmental core team become our opening activity to prepare necessary items which might need to allign our existing Environmental Management System with ISO 14001:2004. Energy saving, waste management, and environmental measurement is the ones that we bring to be improved as the main result of our production activities. We also support in RoHS management by giving inputs in order to gain accelerated achievement of elimination target.