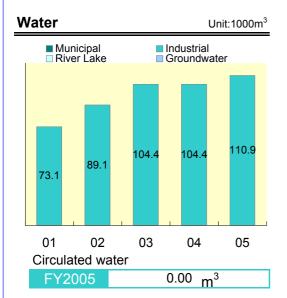

Major Performance

\* 05,2005: April 1,2004 - March 31,2005

Natural Energy (FY2005)

0.00 (1000kW/h)

[Calculation satandards]

CO2 emission coefficients and units : Electric power = 0.79 kg-CO2/kWh