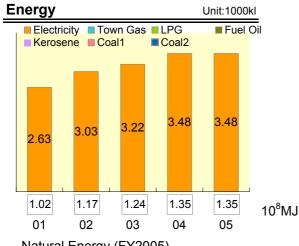

Major Performance

\* 05,2005: April 1,2004 - March 31,2005

Natural Energy (FY2005)

0.00 (1000kW/h)

[Calculation satandards]

CO2 emission coefficients and units : Electric power = 0.79 kg-CO2/kWh